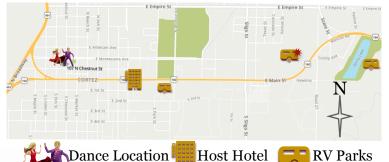

# Cornez, CO at the Senior Center 2025 107 N. Chestnut St.

### <u>Sunday</u>

9:00-9:30 Plus High Energy wake up 9:30-11:00 call to the floor 11:00-11:30 Plus Hot Hash

FREE! Dry camping on site (limited) Sundance RV Park (<sup>1</sup>/<sub>2</sub> mile)

815 E Main St; Cortez, CO Phone: **970-565-0997** 

La Mesa RV Park **\***(1 mile) <u>Ask about discount for</u> 2380 E Main St; Cortez, CO Phone: 505-215-0712 <u>Square Dancers.</u>

Cortez RV Resort by Rjourney (1½ miles) 27432 US-160 Phone: **970-837-7083** 

# Host Hotels

Best Western Turquoise Inn & Suites 970-565-3778

Standard \$79.00 + tax per night for a room. Suite \$91.00 + tax per night for a room.

Rate good until **Sept. 29, 2025** Six small city blocks from the Senior Center.