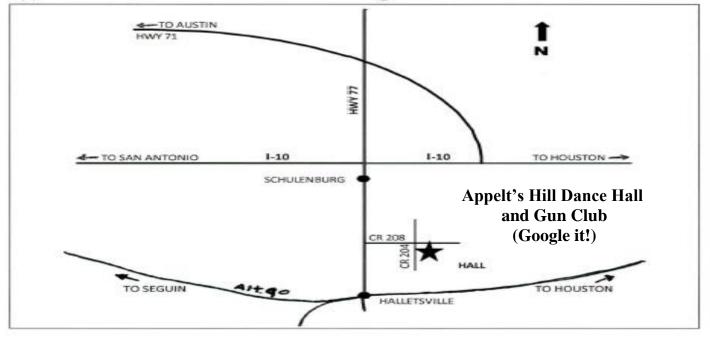

#### COMPUTER SQUARES AT ALL SESSIONS.

CASUAL ATTIRE. SINGLES WELCOME. ENJOY DANCING ON THE HARDWOOD FLOOR AT THE APPELT'S HILL HALL (CR208) BETWEEN HALLETTSVILLE & SCHULENBURG, TEXAS.

PLOCH

#### Appelt's Hill Dance Hall: GPS Lat 29.483391 Lng -96.865608 corner of CR 208 and CR 204

Once again, BBQ pulled pork sandwiches will be available at the hall during the Saturday lunch break. (lunch includes a delicious pulled pork sandwich, Cole slaw, chips and iced tea)